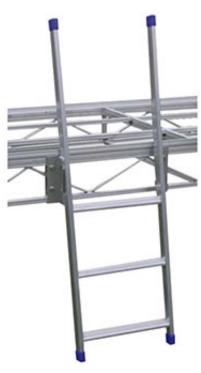

**Adjustable Aluminum Steps** 

Connect to the front of your dock to manage rough terrain. Available with 3 to 10 steps.

18" Wide Ladder

Our unique ladder design with a 15 degree offset for ease of use, will fasten to either frame. Attach the ladder wherever you like, without using up any valuable deck space. Available with 3, 4 or 5 steps.