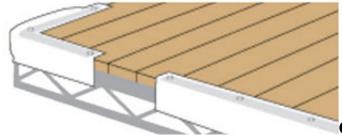

**Dock Rite Ramps** 

Connect your dock to shore with a Dock Rite ramp. Available in SunWalk, WoodBeam, Titan Deck and Aluminum.

**The Corner Section** 

Add space, safety and stability to your dock. Available in SunWalk, WoodBeam, Titan Deck and Aluminum.