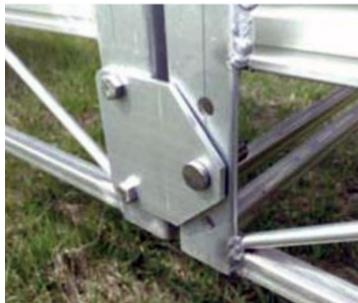

**Quick Attach Hinge** 

Attach Dock Sections easily with our Quick Attach Hinge System.

Shore End Wheel Kit

This is a must when moving your dock.

Aluminum Tow Bar

This provides you with a strong connection when pulling your dock out of the water.