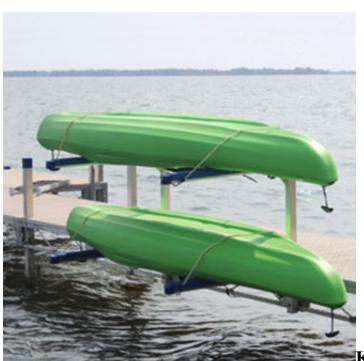

24" Aqua Steps

This is the easiest and safest way in or out of the water for children and adults. Steps include handrails, adjustable posts and are available with 3, 4 or 5 steps.

Kayak, Canoe and Paddleboard Rack

Store your paddleboard, kayak or canoe off of your dock. It comes complete with bungee cords for safe and easy storage.