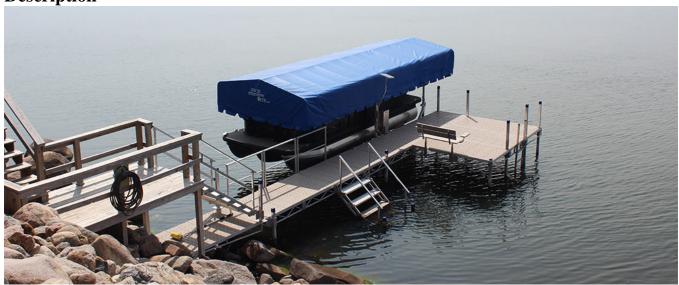

**Description** 

Dock Rite truss style dock with aqua steps, ramp, ladder, bench and railing.