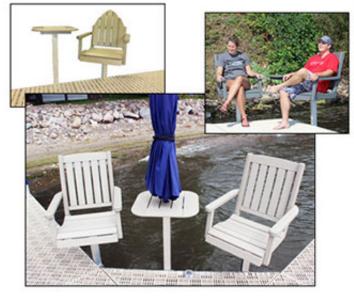

#### **Dock Accessories**

**Swivel Chair & Table** 

Add comfort to your dock with our swivel chair and matching table.

We use **Recycled High-Density Polyethylene aka HDPE**, commonly found in milk and water jugs. We take pride in the fact that we use **NO FILLERS**.

### **Solar Dock Lights**

Enjoy a late night swim or fishing late into the evening? Solar Dock Lights allow you to use your dock around the clock.

Our vinyl bench is designed with your comfort in mind with adjustable height, angled back rest, ergonomic leg relief and armrests with beverage holders. Available in white or tan.