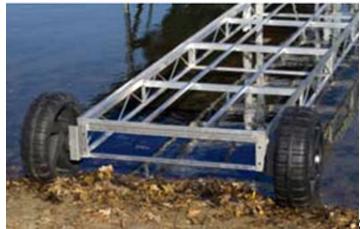

**Quick Attach Hinge** 

Attach Dock Sections easily with our Quick Attach Hinge System.

Shore End Wheel Kit

This is a must when moving your dock.

Aluminum Tow Bar

This provides you with a strong connection when pulling your dock out of the water.