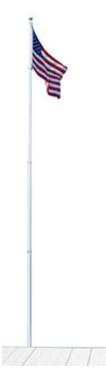

**Truss Starter Kit** 

This kit includes posts and brackets to keep the shore end of your dock off the ground or water.

Flagpole

Show your patriotism and fly the United States flag from your dock. This flagpole attaches firmly to your Dock. (Flag is not included.)