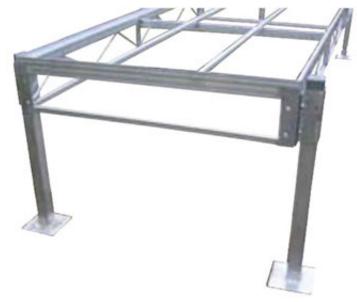

**Truss Starter Kit** 

This kit includes posts and brackets to keep the shore end of your dock off the ground or water.

Flagpole

Show your patriotism and fly the United States flag from your dock. This flagpole attaches firmly to your Dock. (Flag is not included.)