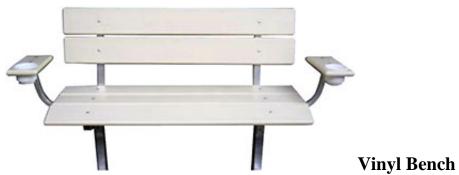

### **Solar Dock Lights**

Enjoy a late night swim or fishing late into the evening? Solar Dock Lights allow you to use your dock around the clock.

Our vinyl bench is designed with your comfort in mind with adjustable height, angled back rest, ergonomic leg relief and armrests with beverage holders. Available in white or tan.