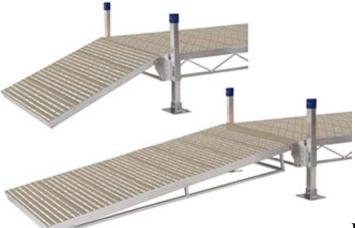

**Dock Rite Ramps** 

Connect your dock to shore with a Dock Rite ramp. Available in SunWalk, WoodBeam, Titan Deck and Aluminum.

**The Corner Section** 

Add space, safety and stability to your dock. Available in SunWalk, WoodBeam, Titan Deck and Aluminum.