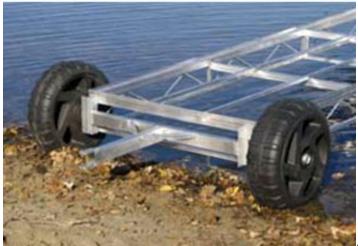

**Quick Attach Hinge** 

Attach Dock Sections easily with our Quick Attach Hinge System.

Shore End Wheel Kit

This is a must when moving your dock.

Aluminum Tow Bar

This provides you with a strong connection when pulling your dock out of the water.