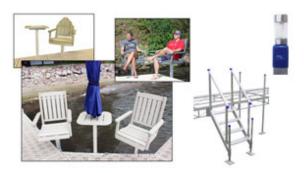

#### **Short Description**

Accessories for your dock make your time at the lake more enjoyable.

Dock Rite offers a variety of dock accessories to help you and your family get the most out of your time at the lake.

#### **Dock Accessories**

**Swivel Chair & Table** 

Add comfort to your dock with our swivel chair and matching table.

We use **Recycled High-Density Polyethylene aka HDPE**, commonly found in milk and water jugs. We take pride in the fact that we use **NO FILLERS**.

24" Aqua Steps

This is the easiest and safest way in or out of the water for children and adults. Steps include handrails, adjustable posts and are available with 3, 4 or 5 steps.

Kayak, Canoe and Paddleboard Rack

### **Solar Dock Lights**

Enjoy a late night swim or fishing late into the evening? Solar Dock Lights allow you to use your dock around the clock.

Our vinyl bench is designed with your comfort in mind with adjustable height, angled back rest, ergonomic leg relief and armrests with beverage holders. Available in white or tan.