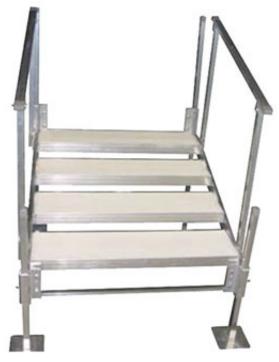

24" Aqua Steps

This is the easiest and safest way in or out of the water for children and adults. Steps include handrails, adjustable posts and are available with 3, 4 or 5 steps.

Kayak, Canoe and Paddleboard Rack