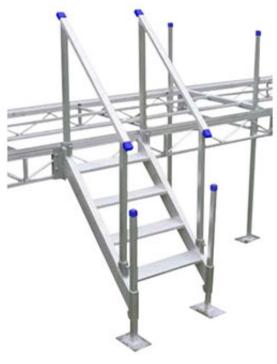

**Adjustable Aluminum Steps** 

Connect to the front of your dock to manage rough terrain. Available with 3 to 10 steps.

18" Wide Ladder

Our unique ladder design with a 15 degree offset for ease of use, will fasten to either frame. Attach the ladder wherever you like, without using up any valuable deck space. Available with 3, 4 or 5 steps.