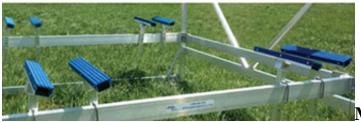

### **Double Pontoon Bunks**

The double pontoon bunk is used when you want to lift your boat from the pontoons.

Mini Double Bunk System

The Pontoon Mini Bunk Cradle System is designed with low water conditions in mind. They are made with maintenance free vinyl and will give you years of worry free use.

#### Bunks

They are sold in pairs and are ideal for fiberglass boats. They are made with aluminum and maintenance free vinyl, that will not scrape or scratch your watercraft.