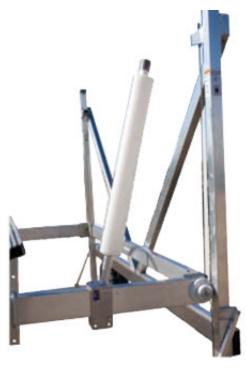

The adjustable pontoon motor stop makes sure that your pontoon is on the lift properly.

**Stationary Wheel Kit** 

The Dock Rite stationary wheel kit is designed to lift on all four corners for ease of installation and removal of vertical lifts.