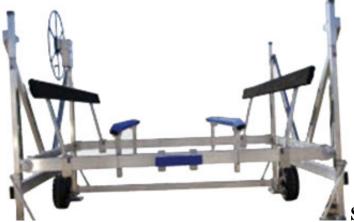

### **Double Pontoon Bunks**

The double pontoon bunk is used when you want to lift your boat from the pontoons.

Mini Double Bunk System

The Pontoon Mini Bunk Cradle System is designed with low water conditions in mind. They are made with maintenance free vinyl and will give you years of worry free use.

#### Bunks

They are sold in pairs and are ideal for fiberglass boats. They are made with aluminum and maintenance free vinyl, that will not scrape or scratch your watercraft.