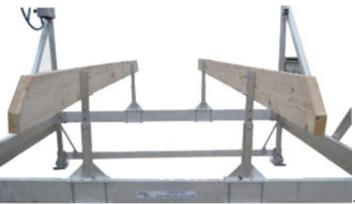

16' Wood Pontoon Rack

The wooden pontoon rack lifts your pontoon from the deck and acts as a guide-on.