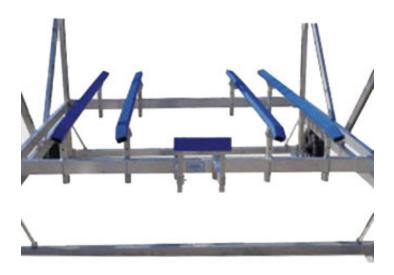

## **Spring Loaded Guide Sticks**

The Dock Rite spring loaded guide stick is sold in pairs. Made with polyethene logs that last longer than foam and make landing your boat easier, especially in rough water.

Spring Loaded (14' Vertical) Full

## **Length Guide-ons**

Made with carpeted wood, they are less likely to damage decals. They are a must if you have an inboard motor boat.

"T" Lift

The "T" Lift is used for raising lift to adjust pads or to put the lift on wheels.