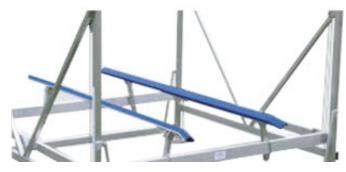

## **Length Guide-ons**

Made with carpeted wood, they are less likely to damage decals. They are a must if you have an inboard motor boat.

"T" Lift

The "T" Lift is used for raising lift to adjust pads or to put the lift on wheels.