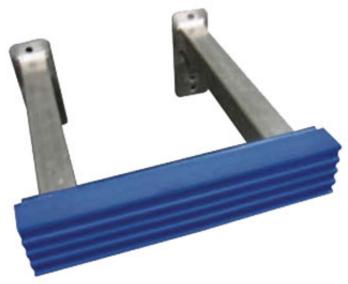

### **Double Pontoon Bunks**

The double pontoon bunk is used when you want to lift your boat from the pontoons.

Mini Double Bunk System

The Pontoon Mini Bunk Cradle System is designed with low water conditions in mind. They are made with maintenance free vinyl and will give you years of worry free use.