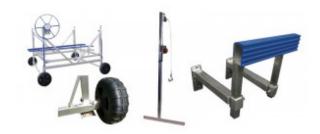

The adjustable pontoon motor stop makes sure that your pontoon is on the lift properly.

**Stationary Wheel Kit** 

The Dock Rite stationary wheel kit is designed to lift on all four corners for ease of installation and removal of vertical lifts.

## **Spring Loaded Guide Sticks**

The Dock Rite spring loaded guide stick is sold in pairs. Made with polyethene logs that last longer than foam and make landing your boat easier, especially in rough water.

## **Length Guide-ons**

Made with carpeted wood, they are less likely to damage decals. They are a must if you have an inboard motor boat.

"T" Lift

The "T" Lift is used for raising lift to adjust pads or to put the lift on wheels.