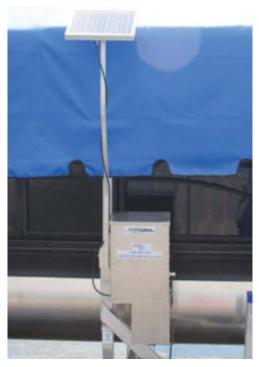

#### **Dock Rite Electric Power Winches**

They are available in 110 and 12 Volt options. These options come standard with a wireless remote and solar panel, solar mount included.

**Solar Panel & Solar Panel Mount** 

The solar panel provides power for the winch where power is not available.

**Adjustable Motor Stop** 

The adjustable motor stop makes sure that your boat is on the lift properly.

**Adjustable Pontoon Motor Stop** 