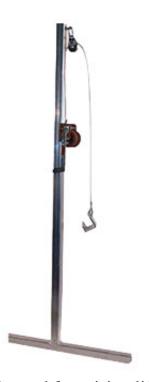

## **Length Guide-ons**

Made with carpeted wood, they are less likely to damage decals. They are a must if you have an inboard motor boat.

"T" Lift

The "T" Lift is used for raising lift to adjust pads or to put the lift on wheels.