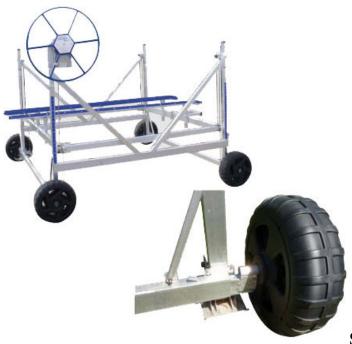

The adjustable pontoon motor stop makes sure that your pontoon is on the lift properly.

**Stationary Wheel Kit** 

The Dock Rite stationary wheel kit is designed to lift on all four corners for ease of installation and removal of vertical lifts.