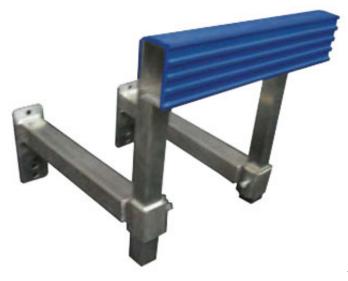

### **Double Pontoon Bunks**

The double pontoon bunk is used when you want to lift your boat from the pontoons.

Mini Double Bunk System

The Pontoon Mini Bunk Cradle System is designed with low water conditions in mind. They are made with maintenance free vinyl and will give you years of worry free use.