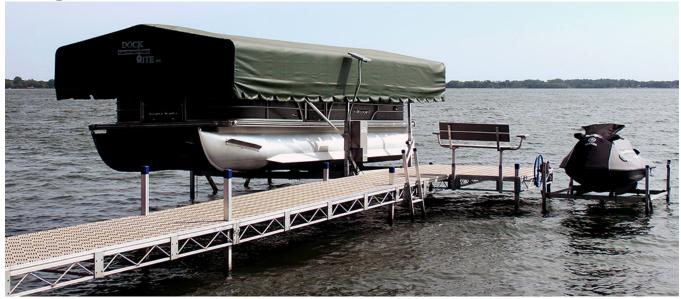

## Customize Your Vertical Boat Lift & Make Your Boating Experience Even Better

Warm sunny days are perfect for fishing, boating, water skiing and all of your favorite lake activities. Accessorize your boat lift and make your summer at the lake even better.

## **Lift Accessories**