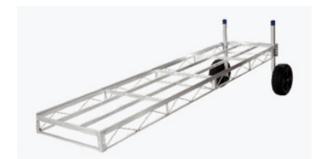

#### **Short Description**

The Dock Rite truss style dock is easy to install. Roll-in, drop-in the decking, level with cordless drill and enjoy.

This style of dock works best when storage of long sections is not a problem.

# **Dock Rite Offers Design Features That Provide Years Of Worry Free Use.**

The Dock Rite truss style dock is easy to install. Roll-in, drop-in the decking, level with a cordless drill and enjoy. This style of dock works best when storage of long sections is not a problem. As with all roll-in type docks the water level should be less than 8 feet with a firm bottom. For deeper water or soft lake bottoms please see the information on floating docks.