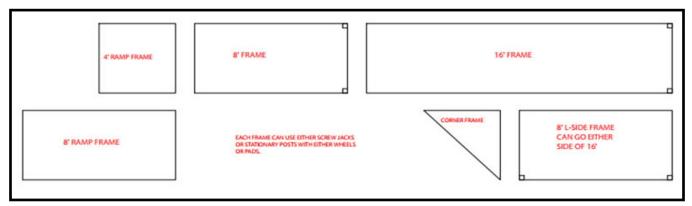

#### **Standard Truss Frame Schematics**

**Standard Truss Frames** 

# Weight Chart

| TRUSS DOCK APPROXIMATE WEIGHT CHART         |                       |               |                  |             |                  |
|---------------------------------------------|-----------------------|---------------|------------------|-------------|------------------|
| FRAME TYPE                                  | MODEL                 | FRAME<br>ONLY | SUNWALK™<br>DECK | TITAN™ DECK | ALUMINUM<br>DECK |
| 16' ALUMINUM                                | SCREWJACK WITH WHEELS | 168           | 268              | 280         | 300              |
| 16' ALUMINUM                                | SCREWJACK WITH PADS   | 140           | 240              | 252         | 272              |
| 16' ALUMINUM                                | POST WITH WHEELS      | 146           | 246              | 258         | 278              |
| <b>16' ALUMINUM</b>                         | POST WITH PADS        | 118           | 218              | 230         | 250              |
| 8' ALUMINUM                                 | SCREWJACK WITH WHEELS | 125           | 175              | 191         | 191              |
| 8' ALUMINUM                                 | SCREWJACK WITH PADS   | 97            | 147              | 163         | 163              |
| 8' ALUMINUM                                 | POST WITH WHEELS      | 103           | 153              | 169         | 169              |
| 8' ALUMINUM                                 | POST WITH PADS        | 75            | 125              | 141         | 141              |
| ALUMINUM                                    | CORNER                | 23            | 40               | 41          | 45               |
| 4' ALUMINUM                                 | RAMP                  | 22            | 47               | 55          | 55               |
| 8' ALUMINUM                                 | RAMP                  | 47            | 97               | 103         | 113              |
| ALUMINUM                                    | SCREWJACK             | 16            |                  |             |                  |
| ALUMINUM                                    | 6' POST WITH PAD      | 7             |                  |             |                  |
| PLASTIC                                     | WHEEL WITH AXLE       | 16            |                  |             |                  |
| WEIGHT INCLUDES POSTS, WHEELS, AND HARDWARE |                       |               |                  |             |                  |