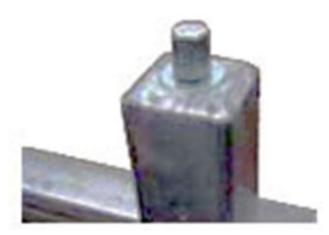

**Screw Jack Post** 

When portability is not an issue.

Level your dock with out getting wet.

Screw Jack Top

Engineered for extra strength and stability.

**Extruded Post Pocket** 

**Decking Options** 

**Sunwalk Superior Surfaces** 