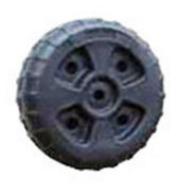

#### **Over-sized Molded 15 Pound**

## **Polyethylene Wheel**

cannot go flat. The large diameter, wide wheel rolls better and will sink less, making installation and removal easier.

Screw Jack Wheel

used on aluminum docks for strength and stability.