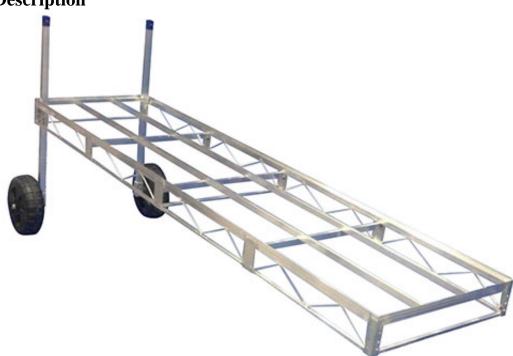

## **Dock Rite Truss Style Dock Frame.**

The Dock Rite truss style dock frame is precision welded for a durable, yet light-weight frame for your dock. Aluminum cross members and center stringers provide the frame with rigidity providing additional support. The Dock Rite Truss Style Dock frame is one

of the most durable frames in the industry providing your family with a safe and stable surface to walk on. It is an attractive design with four options for decking that are recessed into the dock frame. (see below)