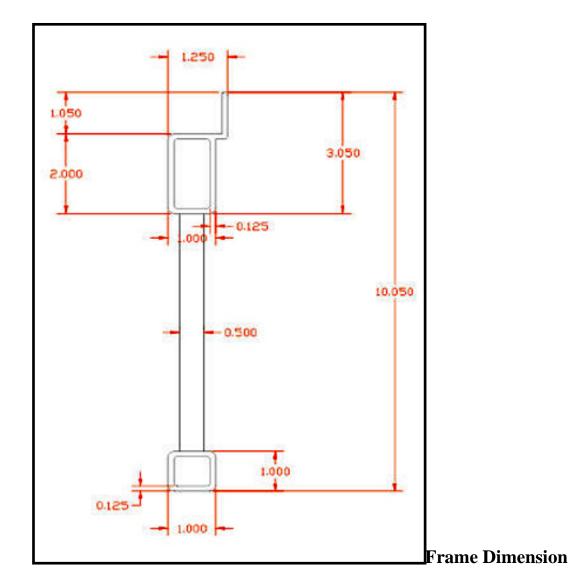

tern - whether in Straight, "T" or "L" shaped applications.

**WoodBeam** Resin Dock panel is the perfect low maintenance, simulated wood product for your next dock project. The deep wood grain finish gives you that wood look and feel while being maintenance free and easier to install.

**Titan Deck** Made of 100% polypropylene plastic, Titan decking will never rot, warp, dent, splinter or bend and never needs painting or staining. It's UV protected, barefoot friendly decking that stays cool to the touch even in extreme temperatures. Available in Tan or Gray.

**Aluminum Decking** The ultimate maintenance free decking option. Tan powder coated Panels that stay cooler than wood or carpet.

Click here to FIND A DEALER.

#### **Standard Truss Frame Schematics**



**Standard Truss Frames** 



# Weight Chart

| TRUSS DOCK APPROXIMATE WEIGHT CHART         |                       |               |                  |             |                  |
|---------------------------------------------|-----------------------|---------------|------------------|-------------|------------------|
| FRAME TYPE                                  | MODEL                 | FRAME<br>ONLY | SUNWALK™<br>DECK | TITAN™ DECK | ALUMINUM<br>DECK |
| 16' ALUMINUM                                | SCREWJACK WITH WHEELS | 168           | 268              | 280         | 300              |
| 16' ALUMINUM                                | SCREWJACK WITH PADS   | 140           | 240              | 252         | 272              |
| 16' ALUMINUM                                | POST WITH WHEELS      | 146