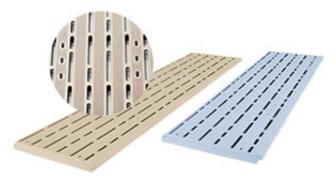

**Titan Deck** Made of 100% polypropylene plastic, Titan decking will never rot, warp, dent, splinter or bend and never needs painting or staining. It's UV protected, barefoot friendly decking that stays cool to the touch even in extreme temperatures. Available in Tan or Gray.

#### **Titan Decking**

Titan Deck is made of 100% polypropylene plastic. Titan decking will never rot, warp, dent, splinter or bend and never needs painting or staining. It is UV protected, barefoot friendly decking, that stays cool to the touch even in extreme temperatures. Available in Tan or Gray.