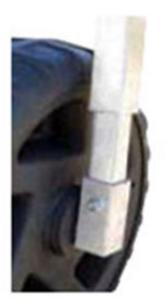

## **Polyethylene Wheel**

cannot go flat. The large diameter, wide wheel rolls better and will sink less, making installation and removal easier.

Screw Jack Wheel

used on aluminum docks for strength and stability.

**Screw Jack Post** 

When portability is not an issue.

Level your dock with out getting wet.

Screw Jack Top

Engineered for extra strength and stability.

**Extruded Post Pocket** 

**Decking Options** 

**Sunwalk Superior Surfaces** 