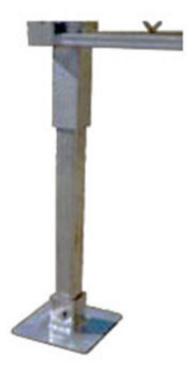

**Screw Jack Post** 

When portability is not an issue.

Level your dock with out getting wet.

Screw Jack Top

Engineered for extra strength and stability.

**Extruded Post Pocket** 

**Decking Options** 

**Sunwalk Superior Surfaces** 