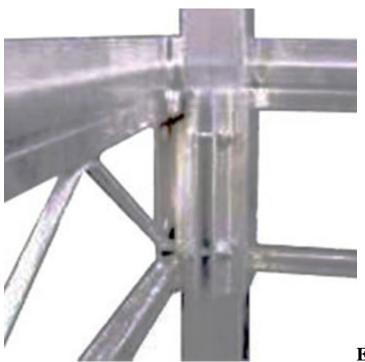

## **Dock Rite Truss Style Dock Frame.**

The Dock Rite truss style dock frame is precision welded for a durable, yet light-weight frame for your dock. Aluminum cross members and center stringers provide the frame with rigidity providing additional support. The Dock Rite Truss Style Dock frame is one

of the most durable frames in the industry providing your family with a safe and stable surface to walk on. It is an attractive design with four options for decking that are recessed into the dock frame. (see below)

#### **Standard Truss Frame Schematics**

**Standard Truss Frames** 